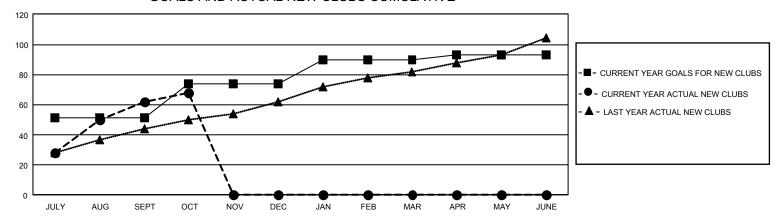

## GOALS AND ACTUAL NEW CLUBS CUMULATIVE

## GMT Constitutional Area 6, Group I

REPORT DOES NOT INCLUDE CLUBS IN UNDISTRICTED AREAS.

| Clubs                 |               |           |               | Members               |                           |                         |                                                    |
|-----------------------|---------------|-----------|---------------|-----------------------|---------------------------|-------------------------|----------------------------------------------------|
| RESULTS FOR 2022-2023 |               |           |               | RESULTS FOR 2022-2023 |                           |                         |                                                    |
| QUARTER               | NEW CLUB GOAL | NEW CLUBS | DROPPED CLUBS | QUARTER N             | MEMBER GROWTH NET<br>GOAL | MEMBER GROWTH<br>ACTUAL | DROPPED MEMBERS<br>ACTUAL (including<br>transfers) |
| JULY/AUG/SEPT         | 153           | 62        | 15            | JULY/AUG/SEP          | oT 1523                   | 3,594                   | 731                                                |
| OCT/NOV/DEC           | 69            | 6         | 0             | OCT/NOV/DEC           | 1363                      | 343                     | 132                                                |
| JAN/FEB/MAR           | 48            | 0         | 0             | JAN/FEB/MAR           | 953                       | 0                       | 0                                                  |
| APR/MAY/JUNE          | 9             | 0         | 0             | APR/MAY/JUNE          | <u>=</u> 575              | 0                       | 0                                                  |