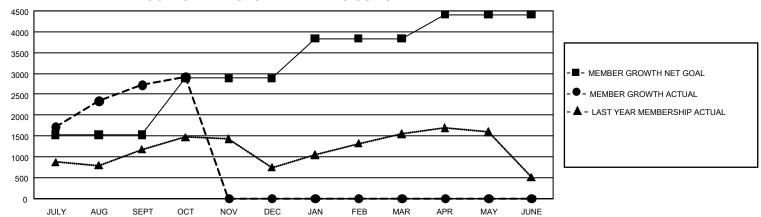

## GOALS AND ACTUAL MEMBERS CUMULATIVE

| DROPPED CLUBS: 15 |     | 492 CLUBS OF 1,114 ADDED 1<br>OR MORE NEW MEMBERS | GENDER DISTRIBUTION             |                 |  |
|-------------------|-----|---------------------------------------------------|---------------------------------|-----------------|--|
|                   |     |                                                   | MALE                            | 27,245 (68.24%) |  |
|                   |     |                                                   | FEMALE                          | 12,671 (31.74%) |  |
| DROPPED MEMBERS   |     |                                                   | NON BINARY                      | 0 (0.00%)       |  |
| DECEASED          | 31  |                                                   | PREFER NOT TO ANSWER            | 10 (0.03%)      |  |
| CLUB CANCELLED    | 86  |                                                   | TOTAL FAMILY UNIT MEMBERS 21,95 |                 |  |
| OTHER             | 746 | CLICK HERE FOR                                    |                                 |                 |  |
| TOTAL             | 863 | CUMULATIVE MEMBERSHIP DATA                        | FAMILY MEMBERS PAYING HA        | LF DUES 13,602  |  |

## GMT Constitutional Area 6, Group I

REPORT DOES NOT INCLUDE CLUBS IN UNDISTRICTED AREAS.

| Clubs                 |               |           |               | Members               |                           |                         |                                                    |
|-----------------------|---------------|-----------|---------------|-----------------------|---------------------------|-------------------------|----------------------------------------------------|
| RESULTS FOR 2022-2023 |               |           |               | RESULTS FOR 2022-2023 |                           |                         |                                                    |
| QUARTER               | NEW CLUB GOAL | NEW CLUBS | DROPPED CLUBS | QUARTER N             | MEMBER GROWTH NET<br>GOAL | MEMBER GROWTH<br>ACTUAL | DROPPED MEMBERS<br>ACTUAL (including<br>transfers) |
| JULY/AUG/SEPT         | 153           | 62        | 15            | JULY/AUG/SEP          | oT 1523                   | 3,594                   | 731                                                |
| OCT/NOV/DEC           | 69            | 6         | 0             | OCT/NOV/DEC           | 1363                      | 343                     | 132                                                |
| JAN/FEB/MAR           | 48            | 0         | 0             | JAN/FEB/MAR           | 953                       | 0                       | 0                                                  |
| APR/MAY/JUNE          | 9             | 0         | 0             | APR/MAY/JUNE          | <u>=</u> 575              | 0                       | 0                                                  |